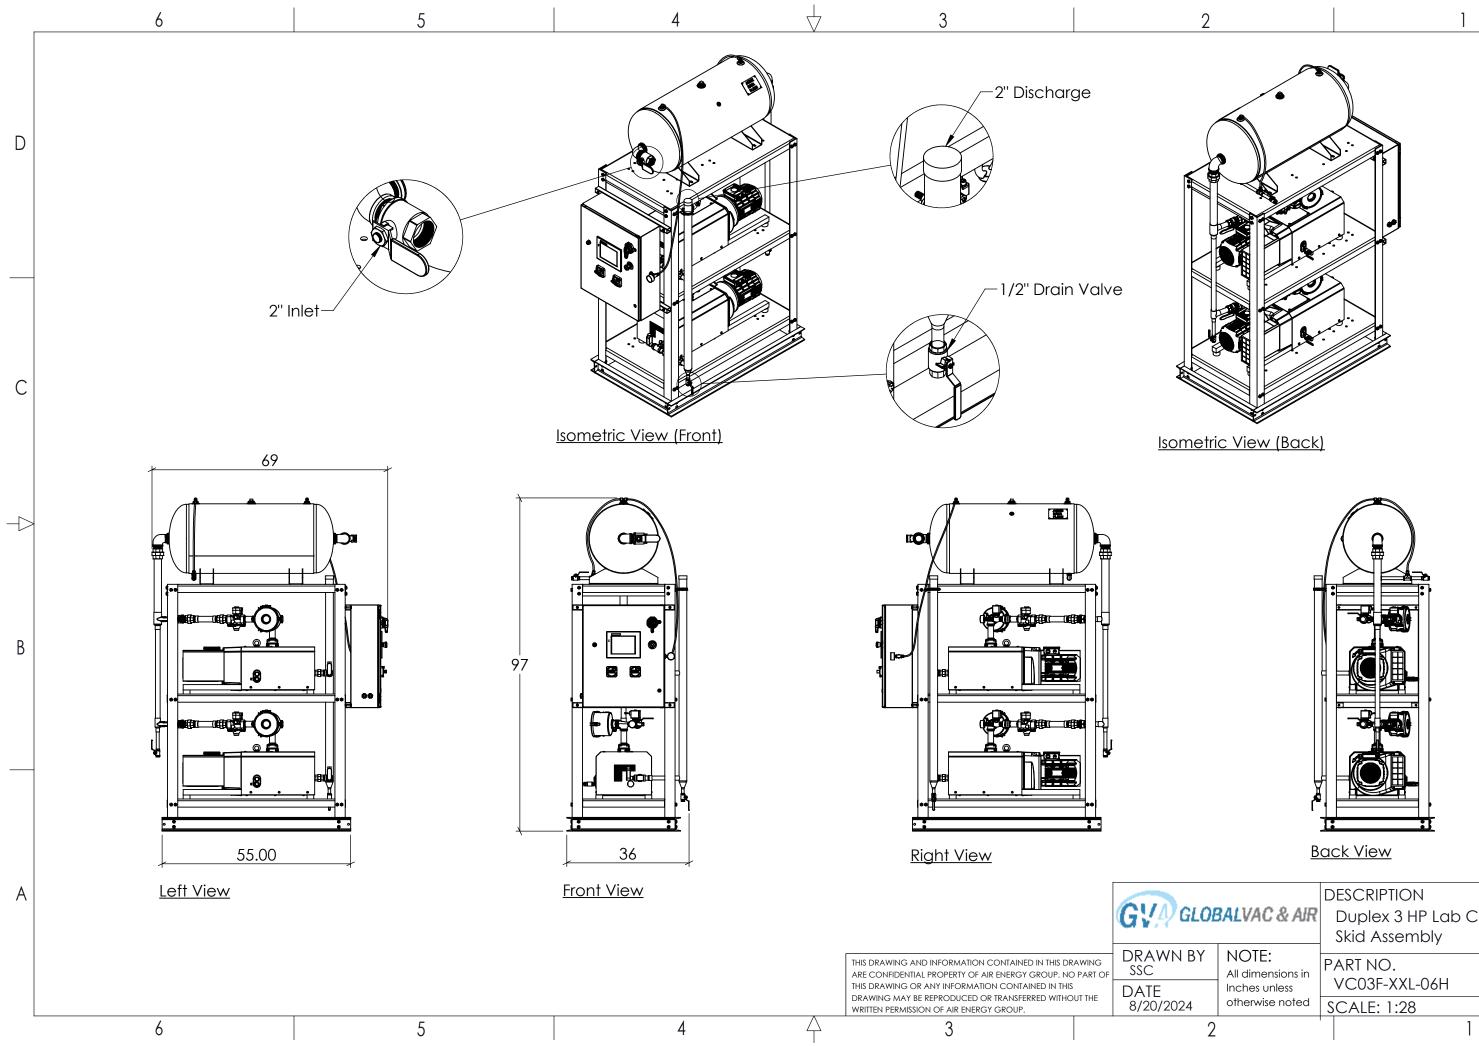

| LOBALVAC & AIR |                                             | DESCRIPTION               |        |           | A |
|----------------|---------------------------------------------|---------------------------|--------|-----------|---|
|                |                                             |                           |        |           |   |
|                |                                             | Skid Assembly             |        |           |   |
| SY.            | NOTE:<br>All dimensions in<br>Inches unless | PART NO.<br>VC03F-XXL-06H | REV.   | size<br>B |   |
| otherwise      | otherwise noted                             | SCALE: 1:28               | SHEET: | l of 2    |   |
| 2              |                                             | 1                         |        |           |   |