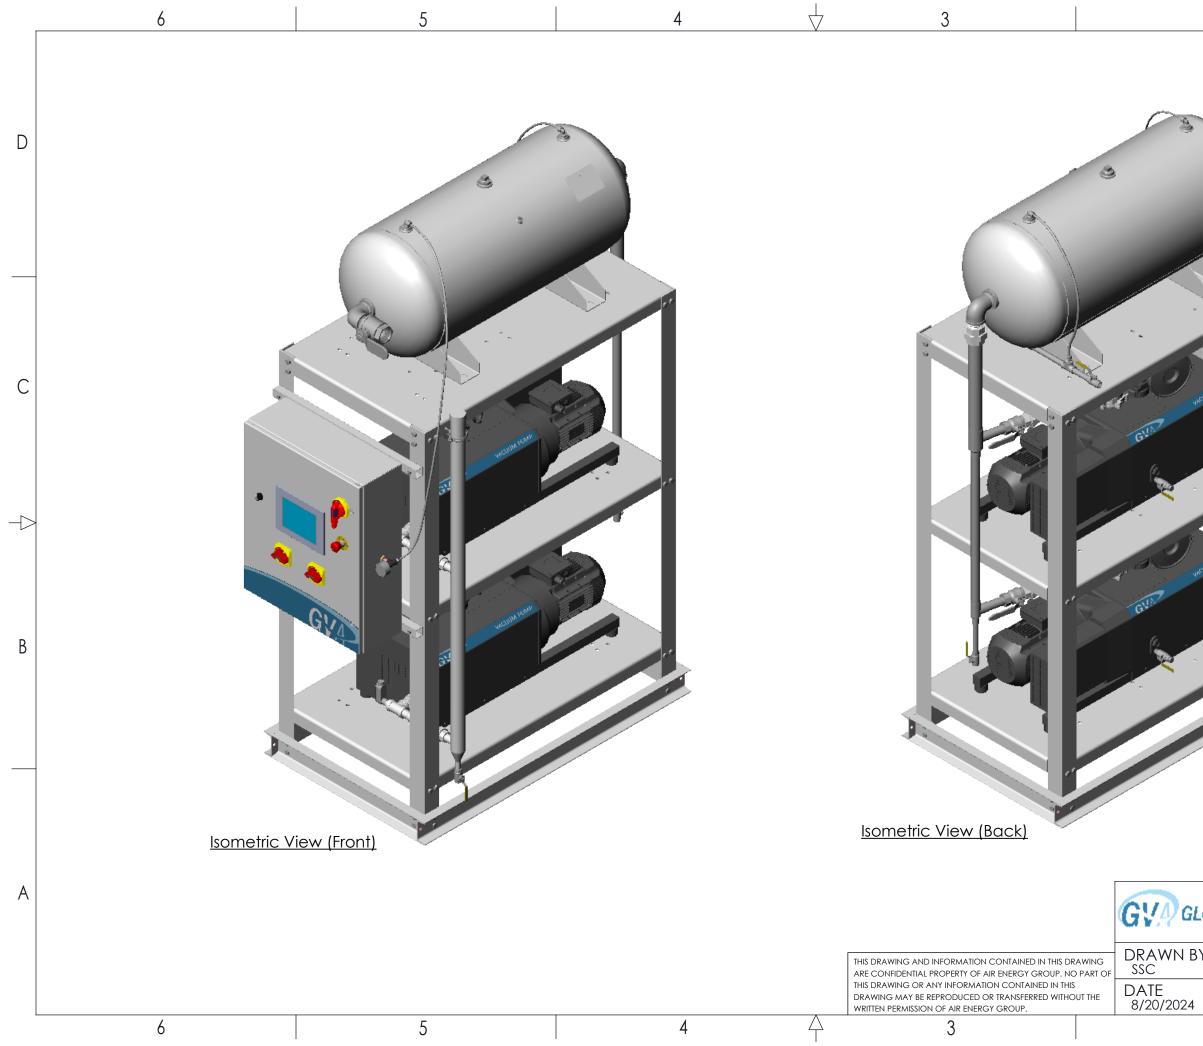

| LOBALVAC & AIR |                                  | DESCRIPTION          |          |        | Α |
|----------------|----------------------------------|----------------------|----------|--------|---|
|                |                                  | Duplex 3 HP Lab Claw |          |        |   |
|                |                                  | Skid Assembly        |          |        |   |
| 3Y             | NOTE:<br>All dimensions in       | PART NO.             | REV.     | SIZE   |   |
|                | Inches unless<br>otherwise noted | VC03F-XXL-06H        |          | В      |   |
|                |                                  | SCALE: 1:14          | SHEET: 2 | 2 of 2 |   |
| 2              |                                  | 1                    |          |        |   |