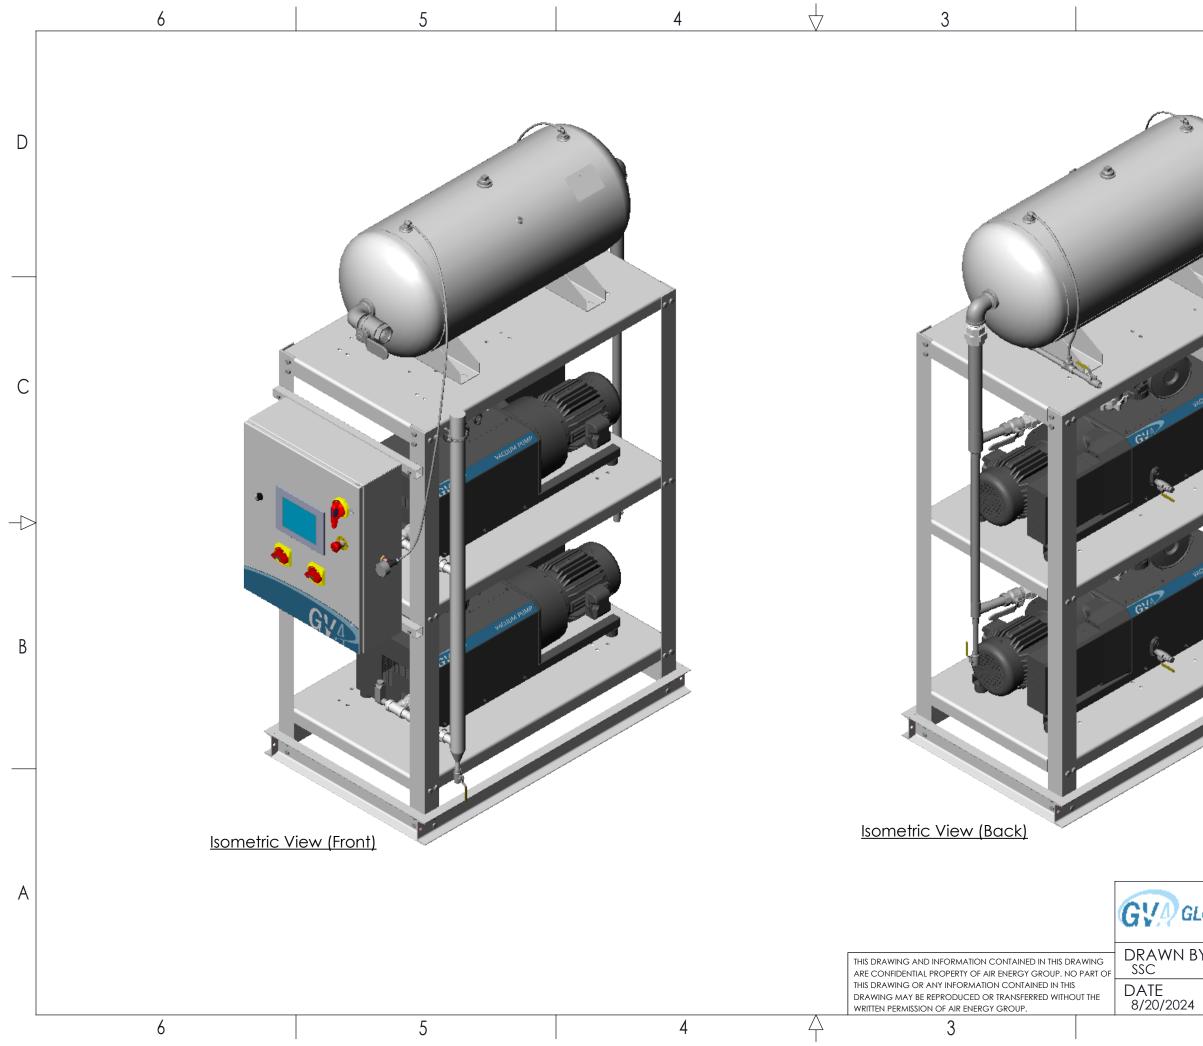

| LOBALVAC & AIR |                                             | DESCRIPTION<br>Duplex 4 HP Lab Claw<br>Skid Assembly |          |           | A |
|----------------|---------------------------------------------|------------------------------------------------------|----------|-----------|---|
| 3Y             | NOTE:<br>All dimensions in<br>Inches unless | PART NO.<br>VC04F-XXL-06H                            | REV.     | size<br>B |   |
|                | otherwise noted                             | SCALE: 1:14                                          | SHEET: 2 | 2 of 2    |   |
| 2              |                                             | 1                                                    |          |           |   |