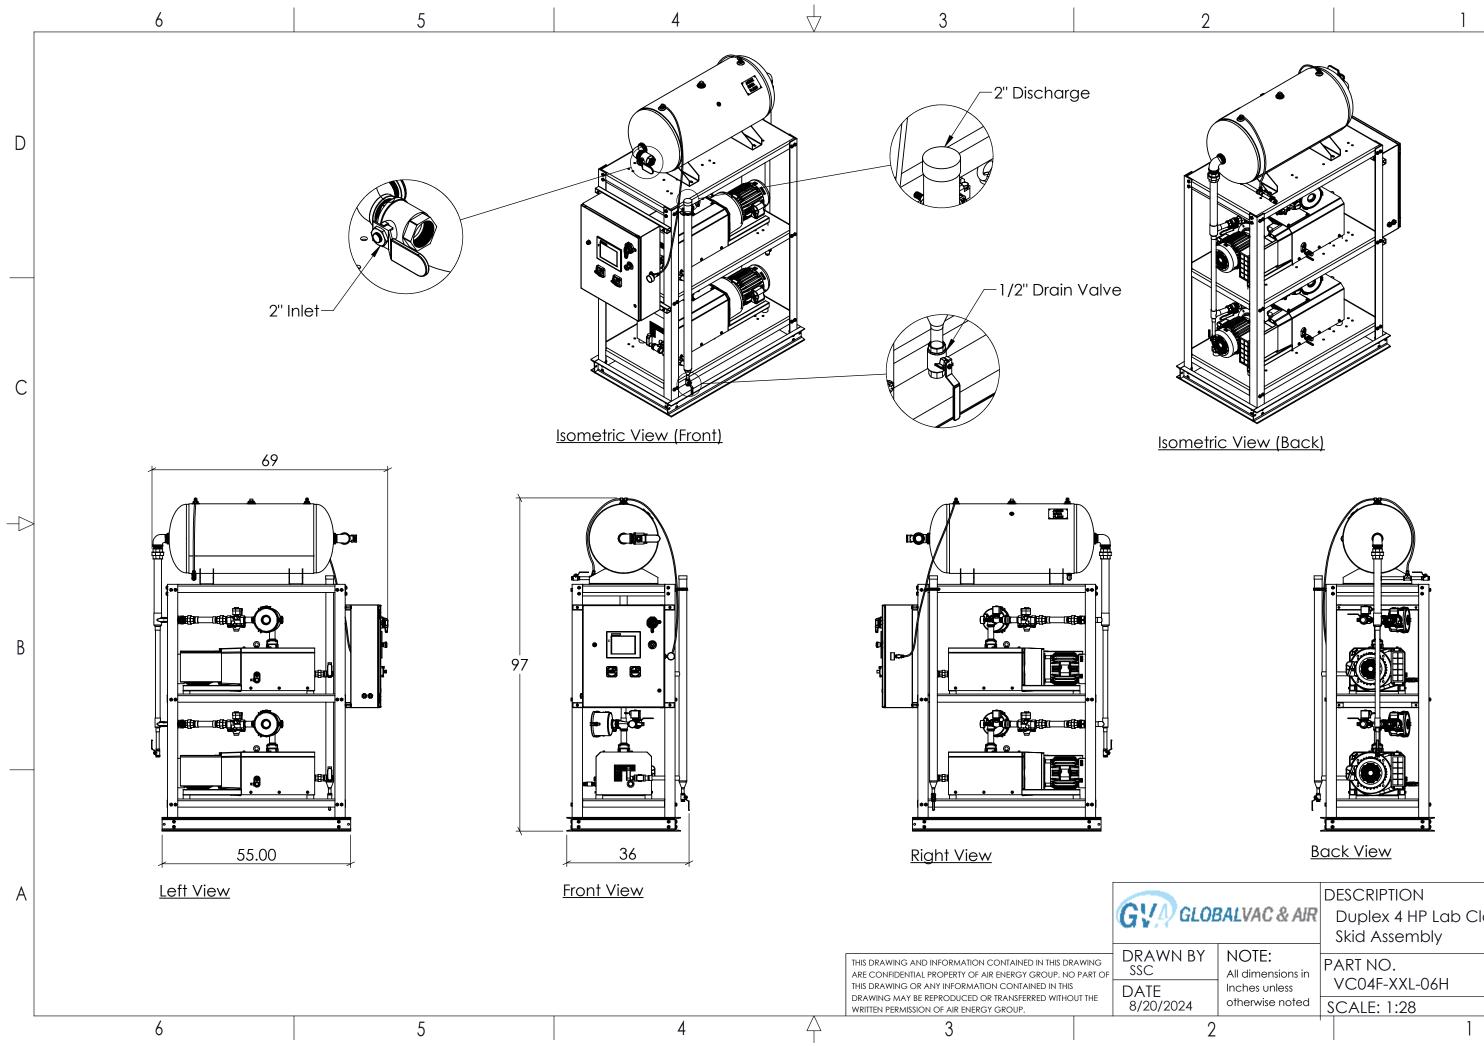

| LOBALVAC & AIR |                                             | DESCRIPTION<br>Duplex 4 HP Lab Claw<br>Skid Assembly |          |           | A |
|----------------|---------------------------------------------|------------------------------------------------------|----------|-----------|---|
| 3Y             | NOTE:<br>All dimensions in<br>Inches unless | PART NO.<br>VC04F-XXL-06H                            | REV.     | SIZE<br>B |   |
|                | otherwise noted                             | SCALE: 1:28                                          | SHEET: 1 | l of 2    |   |
| 2              |                                             | 1                                                    |          |           |   |